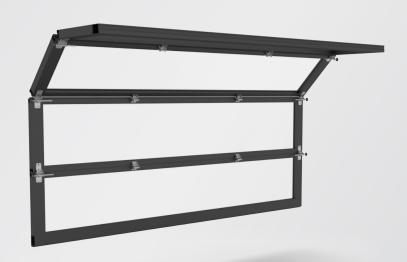

## ES-PGD3040

Constructed of impact-resistant laminated glass and the highest-grade aluminum alloy to provide the most contemporary architectural design options.

### **System Description**

- · Frame depth: 3"
- · Sightline: 4 1/2 "
- · Designed for 5/16", 7/16", 9/16" laminated glass
- · Maximum size: 222" width x 168" height

#### **Features**

- · Long lasting silicone weather-seals
- · Stainless steel hardware components
- · Premium nylon rollers with 3/4" stainless steel shaf
- · Industrial grade stainless steel cables (5/32 & 3/16)
- Innovative panel-to-panel anti-deflection interlocking system
- Heavy-duty full angle tapered track (powder coated track options available)
- · Available in multiple lite configurations (max single lite 144")
- Internal reinforcement adds maximum strength without sightline interference
- · Available in standard, low-headroom, high-lift, and vertical track configurations