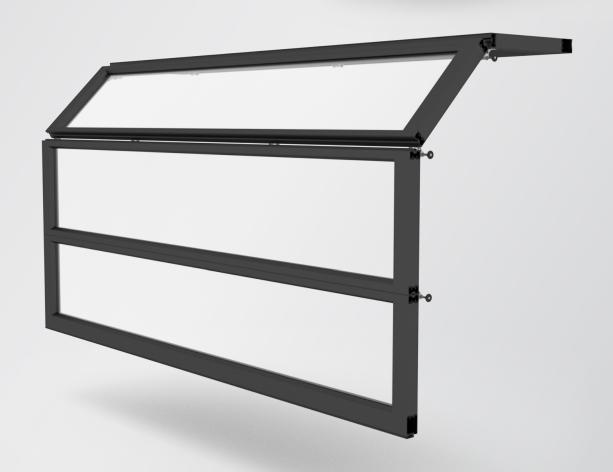

## ES-PGD3040

Constructed of impact-resistant laminated glass and the highest-grade aluminum alloy to provide the most contemporary architectural design options.

### **System Description**

- · Frame depth: 3"
- · Sightline: 4 1/2 "
- · Designed for 5/16", 7/16", 9/16" laminated glass
- · Maximum size: 222" width x 168" height

#### **Features**

- · Long lasting silicone weather-seals
- · Stainless steel hardware components
- · Premium nylon rollers with 3/4" stainless steel shaf
- · Industrial grade stainless steel cables (5/32 & 3/16)
- Innovative panel-to-panel anti-deflection interlocking system
- Heavy-duty full angle tapered track (powder coated track options available)
- · Available in multiple lite configurations (max single lite 144")
- Internal reinforcement adds maximum strength without sightline interference
- · Available in standard, low-headroom, high-lift, and vertical track configurations